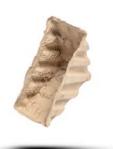

## **Unique Ribbed Design**

- Dampens vibrations
- Absorbs impacts
- Dissipates shock energy

## **Ribbed Sided Corner**

| No. | Description               | D1    | D2     |
|-----|---------------------------|-------|--------|
| 18M | 18 mm Ribbed Sided Corner | 18 mm | 100 mm |
| 30M | 30 mm Ribbed Sided Corner | 30 mm | 100 mm |
| 40M | 40 mm Ribbed Sided Corner | 40 mm | 100 mm |
| 48M | 48 mm Ribbed Sided Corner | 48 mm | 100 mm |
| 55M | 55 mm Ribbed Sided Corner | 55 mm | 100 mm |
| 65M | 65 mm Ribbed Sided Corner | 65 mm | 100 mm |
| 80M | 80 mm Ribbed Sided Corner | 80 mm | 100 mm |
| 90M | 90 mm Ribbed Sided Corner | 90 mm | 100 mm |