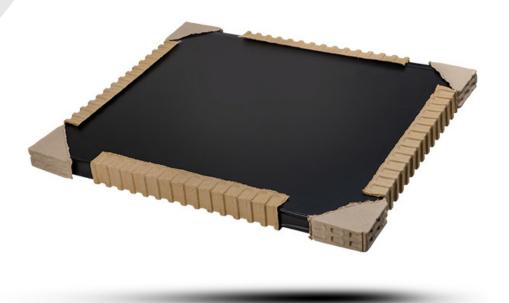

# Corner Protectors from Molded Pulp

## **Unique Ribbed Design**

- Dampens vibrations
- Absorbs impacts
- Dissipates shock energy

### Ease of Use

- No assembly required
- exactly the shape and size needed for your product