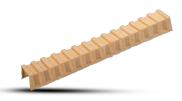

## **Pulp Channel**

| No. | Description        | D1    | D2    |
|-----|--------------------|-------|-------|
| 18B | 18 mm Pulp Channel | 18 mm | 40 mm |
| 30B | 30 mm Pulp Channel | 30 mm | 40 mm |
| 40B | 40 mm Pulp Channel | 40 mm | 40 mm |