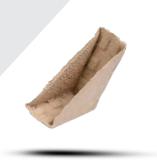

## Plain Sided Corner

| No.  | Description               | D1     | D2     |
|------|---------------------------|--------|--------|
| 20E  | 20 mm Plain Sided Corner  | 20 mm  | 100 mm |
| 30E  | 30 mm Plain Sided Corner  | 30 mm  | 100 mm |
| 40E  | 40 mm Plain Sided Corner  | 40 mm  | 100 mm |
| 70E  | 70 mm Plain Sided Corner  | 70 mm  | 100 mm |
| 110E | 110 mm Plain Sided Corner | 110 mm | 100 mm |

## **Ribbed Sided Corner**

| No. | Description               | D1    | D2     |
|-----|---------------------------|-------|--------|
| 18M | 18 mm Ribbed Sided Corner | 18 mm | 100 mm |
| 30M | 30 mm Ribbed Sided Corner | 30 mm | 100 mm |
| 40M | 40 mm Ribbed Sided Corner | 40 mm | 100 mm |
| 48M | 48 mm Ribbed Sided Corner | 48 mm | 100 mm |
| 55M | 55 mm Ribbed Sided Corner | 55 mm | 100 mm |
| 65M | 65 mm Ribbed Sided Corner | 65 mm | 100 mm |
| 80M | 80 mm Ribbed Sided Corner | 80 mm | 100 mm |
| 90M | 90 mm Ribbed Sided Corner | 90 mm | 100 mm |