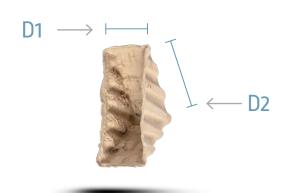

# Technical data

## Plain Sided Corner

| No.  | Description               | D1     | D2     |
|------|---------------------------|--------|--------|
| 20E  | 20 mm Plain Sided Corner  | 20 mm  | 100 mm |
| 30E  | 30 mm Plain Sided Corner  | 30 mm  | 100 mm |
| 40E  | 40 mm Plain Sided Corner  | 40 mm  | 100 mm |
| 70E  | 70 mm Plain Sided Corner  | 70 mm  | 100 mm |
| 110E | 110 mm Plain Sided Corner | 110 mm | 100 mm |

## **Ribbed Sided Corner**

| No. | Description               | D1    | D2     |
|-----|---------------------------|-------|--------|
| 18M | 18 mm Ribbed Sided Corner | 18 mm | 100 mm |
| 30M | 30 mm Ribbed Sided Corner | 30 mm | 100 mm |
| 40M | 40 mm Ribbed Sided Corner | 40 mm | 100 mm |
| 48M | 48 mm Ribbed Sided Corner | 48 mm | 100 mm |
| 55M | 55 mm Ribbed Sided Corner | 55 mm | 100 mm |
| 65M | 65 mm Ribbed Sided Corner | 65 mm | 100 mm |
| 80M | 80 mm Ribbed Sided Corner | 80 mm | 100 mm |
| 90M | 90 mm Ribbed Sided Corner | 90 mm | 100 mm |

## **Pulp Channel**

| No. | Description        | D1    | D2    |
|-----|--------------------|-------|-------|
| 18B | 18 mm Pulp Channel | 18 mm | 40 mm |
| 30B | 30 mm Pulp Channel | 30 mm | 40 mm |
| 40B | 40 mm Pulp Channel | 40 mm | 40 mm |

## 3-Sided Pulp Corner

| No.  | Description         | D1  | D2    |
|------|---------------------|-----|-------|
| 3ESB | 3-Sided Pulp Corner | Uni | 90 mm |