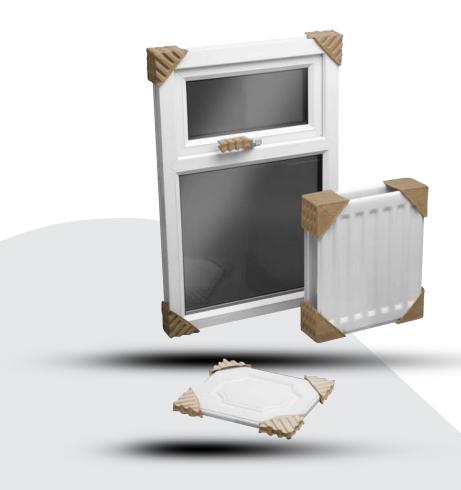

# Corner Protectors from Molded Pulp

## **Unique Ribbed Design**

- Dampens vibrations
- Absorbs impacts
- Dissipates shock energy

### Ease of Use

- No assembly required
- exactly the shape and size needed for your product