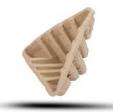

## 3-Sided Pulp Corner

| No.  | Description         | D1  | D2    |
|------|---------------------|-----|-------|
| 3ESB | 3-Sided Pulp Corner | Uni | 90 mm |