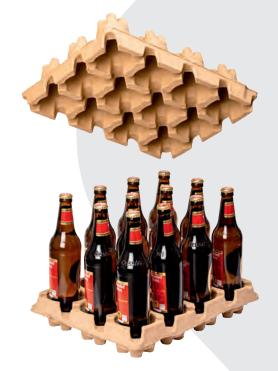

## 12 Beer Bottle Inserts

Product Code: 12-BP

Description: 2 x Pulp Inserts to hold 12 bottles