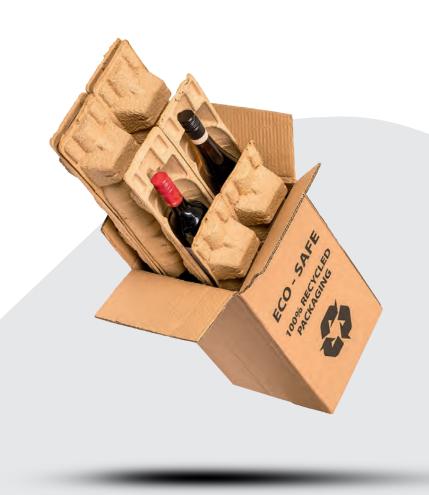

#### Six Bottle Pack

Product Code: WP6

Description: Double Wall Box

& 4 x Pulp Inserts

Product Code: WP12

Description: Double Wall Box

& 8 x Pulp Inserts