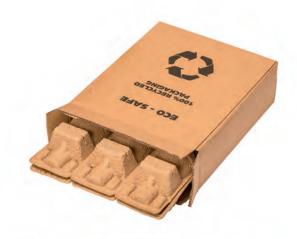

### Treble Bottle Pack

Product Code: WP3

Description: Double Wall Box

& 2 x Pulp Inserts