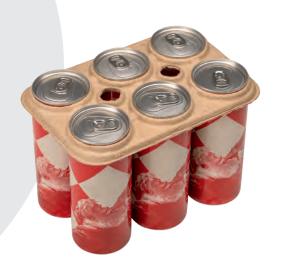

# Postal Bottle Packaging



# Single Bottle Pack

Product Code: WP1

Description: Double Wall Box

& 1 x Pulp Insert





# **Double Bottle Pack**

Product Code: WP2

Description: Double Wall Box

& 2 x Pulp Inserts

### Treble Bottle Pack

Product Code: WP3

Description: Double Wall Box

& 2 x Pulp Inserts



# Four Bottle Pack

Product Code: WP4

Description: Double Wall Box

& 4 x Pulp Inserts





#### Six Bottle Pack

Product Code: WP6

Description: Double Wall Box

& 4 x Pulp Inserts



Product Code: WP12

Description: Double Wall Box

& 8 x Pulp Inserts



#### **Six Division Pack**

Product Code: WP6-DIV

Description: Six Division Box with Fragile Outer

#### **Twelve Division Pack**

Product Code: WP12-DIV

Description: 2 x Six Division Box with Fragile Outer



# Six Can Carry Tray

Product Code: 6-CT

Description: Six Can Carry Tray

## 12 Beer Bottle Inserts

Product Code: 12-BP

Description: 2 x Pulp Inserts to hold 12 bottles