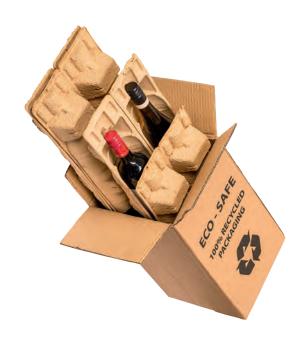

#### Six Bottle Pack

Product Code: WP6

Description: Double Wall Box

& 4 x Pulp Inserts

Product Code: WP12

Description: Double Wall Box

& 8 x Pulp Inserts