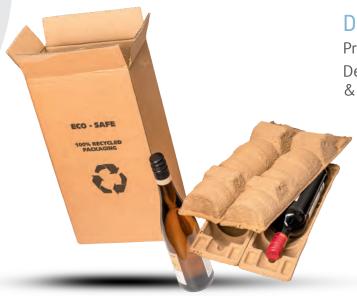

# **Double Bottle Pack**

Product Code: WP2

Description: Double Wall Box

& 2 x Pulp Inserts