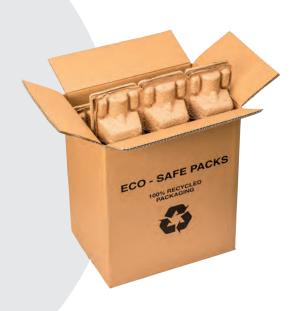

#### Six Bottle Pack

Product Code: WP6

Description: Double Wall Box

& 4 x Pulp Inserts

Product Code: WP12

Description: Double Wall Box

& 8 x Pulp Inserts