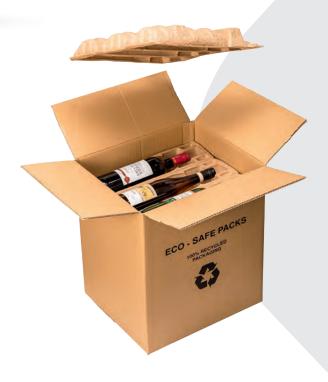

#### Six Bottle Pack

Product Code: WP6

Description: Double Wall Box

& 4 x Pulp Inserts

Product Code: WP12

Description: Double Wall Box

& 8 x Pulp Inserts