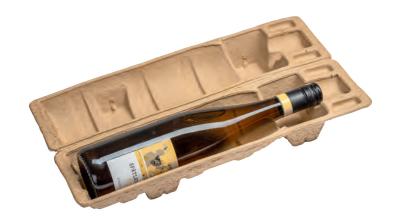

# Single Bottle Pack

Product Code: WP1

Description: Double Wall Box

& 1 x Pulp Insert